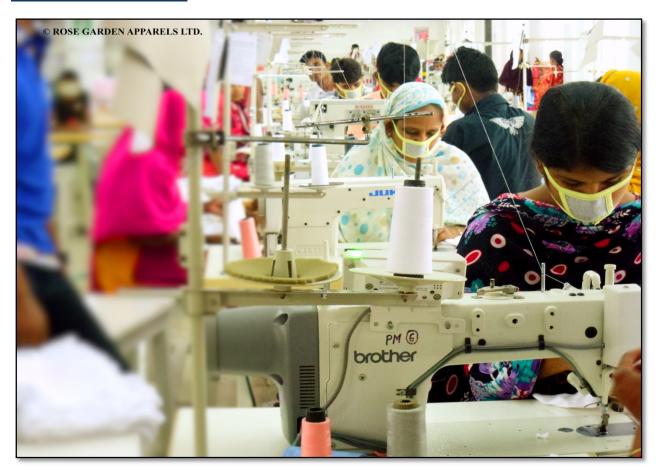

# **SEWING OPERATION:**

**♣** Sewing Line: 15 lines.

♣ Machine: 335 nos.

♣ Production Capacity: 15000 pcs. per day (Basic)800 pcs/line/day (Fancy)

♣ Sewing knitwear made exclusively on JUKI (Japan), Brother, Pegasus cervical machine, quality of work which does not require comment.