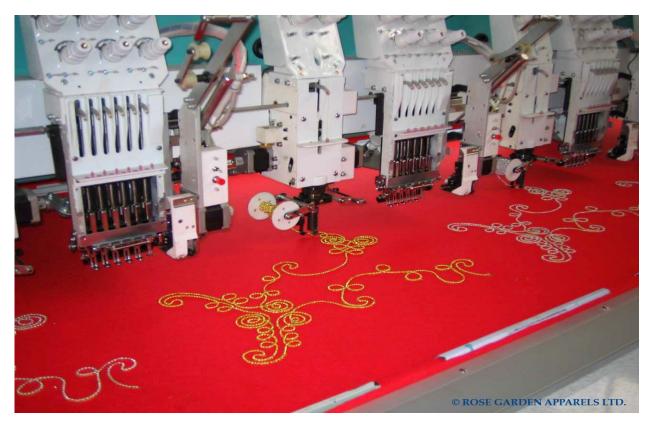

# **EMBROIDERY OPERATION:**

- ♣ Our Embroidery unit is equipped by a set of branded machines- Tajima (Japan).
- **♣** We are capable of doing all kinds of embroidery works as well as sequence.
- ♣ Production Capacity: 5,000 pcs. Per day.