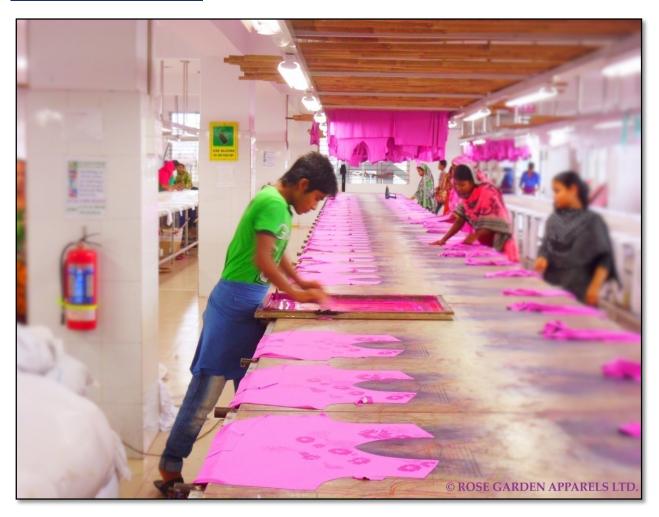

# **PRINTING OPERATION:**

- We are capable of printing all specification in the range from film to screen development; it has ability of **Pigment**, **Silicon**, **Puff**, **High-Density**, **Flock**, **Glitter**, **Rubber Print**, **Metal Stone**, **Glass Stone**, **Sequence and** all kinds of print & stone works with equal proficiency.
- ♣ Production Capacity: 10,000 pcs per day.