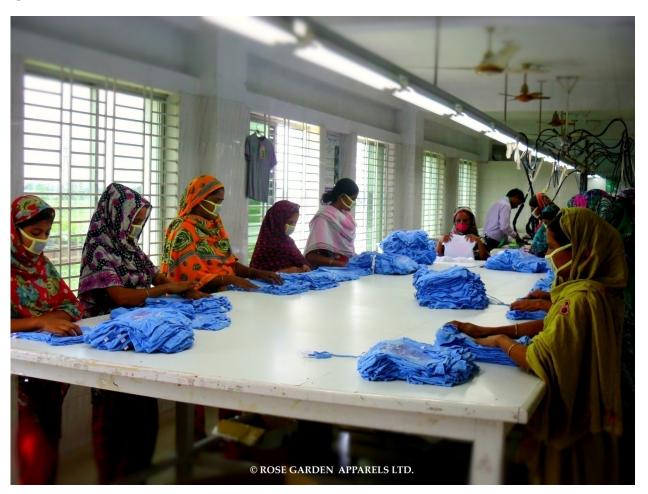

# **SEWING OPERATION:**

**♣** Sewing Line: 15 lines.

♣ Machine: 335 nos.

♣ Production Capacity: 15000 pcs. per day (Basic)800 pcs/line/day (Fancy)

♣ Sewing knitwear made exclusively on JUKI (Japan), Brother, Pegasus cervical machine, quality of work which does not require comment.