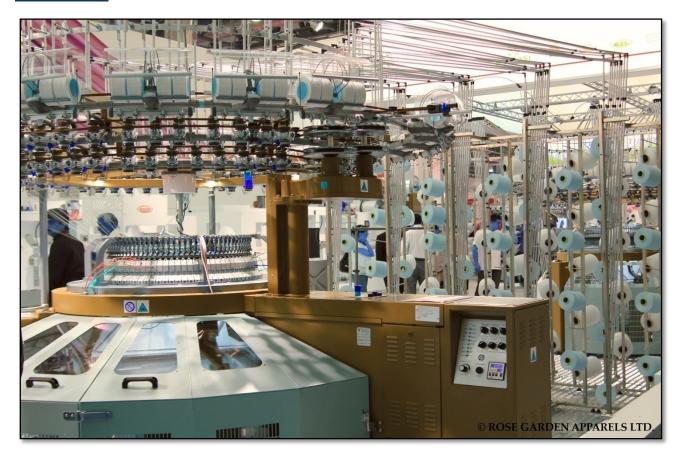

#### **KNITTING:**

- ♣ Per day Knitting Capacity is 3,500 kgs.
- ♣ We are equipped with Circular knit production machines by Lisky (Taiwan), Jiunnlong with 100% Lycra attachment.
- The range of manufactured knitting linens. This Unit Is Equipped With Modern Machinery's To Produce Different Types / Designs Of Knit Fabrics. The Circular Knitting Machines Of Different Diameters Are Of Lisky Brand Fitted With 3/4 Tracks Cams, Are Producing Single Jersey / Pique / Lacoste Fabrics. Moreover Also Producing Lycra (S/J And 1x1 Rib) Fabrics. Strip Fabrics, All kind of Rib Fabrics, French Terry In Different Weight.